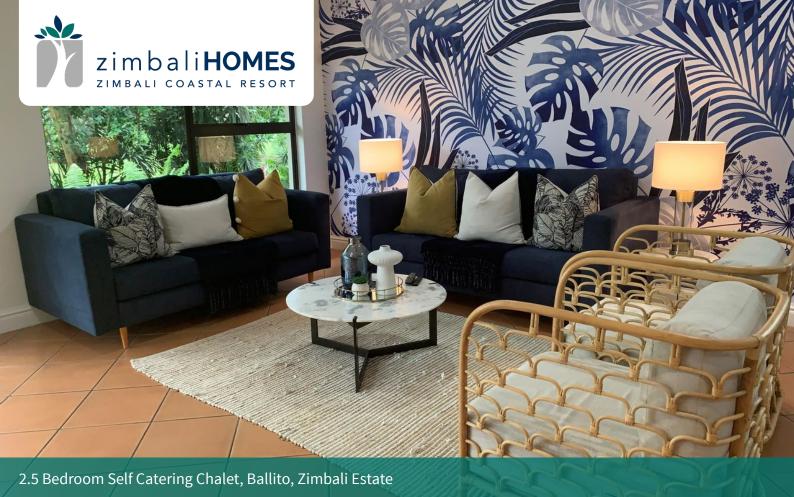

High Season

Rates charged per property per night.

R 4,800

Mid Season R 3,200 Low Season R 2,600

This home is in the tranquil Zimbali forest with beautifully landscaped gardens. The home has spacious rooms, upstairs is a king-size bedroom with en-suite bathroom and patio. Downstairs is a second king size bedroom which shares a second bathroom with the single bedroom. The kitchen has all appliances for self-catering, and the open plan dining area and lounge open out onto an under cover patio. This is perfect for a braai and relaxing within Zimbali. This house comes with a complimentary golf cart. As well as a daily cleaning service from Mon-Fri (excl. public holidays), WIFI and DSTV. It is exceptional value for money and is a firm favourite with guests.

## **Features**

Cleaning Services Monday - Friday Bedrooms 2.5 **Bathrooms** 2 **Living Areas** Sleeps Baths 2 5 Lounge King Beds 1 Showers Air Conditioning Yes Single Beds 3 **DSTV** Yes

| Kitchen         |     | Exterior |             |
|-----------------|-----|----------|-------------|
| Washing Machine | Yes | Views    | Forest View |
| Tumble Dryer    | Yes | Garden   | Communal    |
| Dishwasher      | Yes | Braai    | Private     |
|                 |     | Pool     | Communal    |