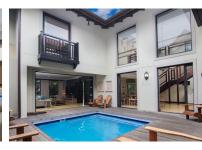

High Season R 10,400

Rates charged per property per night.

Mid Season R 8,200 Low Season R 7,100

This elegant, sophisticated and tastefully furnished family home invites you into a home filled with light, style, and comfort. A sunny and elegant dining room and TV lounge overlook the private pool, deck and entertainment BBQ area. This home welcomes you on entry, with its double volume hallway and dining room area, connected to the all-white, open plan kitchen. On the upper floor are three spacious bedrooms and two bathrooms (main en-suite) with a TV lounge. Downstairs are two sunny bedrooms and a bathroom to share. This home exudes style and open living.