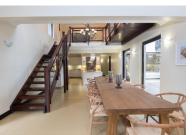

High Season R 10,400

Rates charged per property per night.

Mid Season R 8,200 Low Season R 7,100

This elegant, sophisticated and tastefully furnished family home invites you into a home filled with light, style, and comfort. A sunny and elegant dining room and TV lounge overlook the private pool, deck and entertainment BBQ area. This home welcomes you on entry, with its double volume hallway and dining room area, connected to the all-white, open plan kitchen. On the upper floor are three spacious bedrooms and two bathrooms (main en-suite) with a TV lounge. Downstairs are two sunny bedrooms and a bathroom to share. This home exudes style and open living.