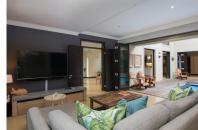

High Season R 10,400

Rates charged per property per night.

Mid Season R 8,200 Low Season R 7,100

This elegant, sophisticated and tastefully furnished family home invites you into a home filled with light, style, and comfort. A sunny and elegant dining room and TV lounge overlook the private pool, deck and entertainment BBQ area. This home welcomes you on entry, with its double volume hallway and dining room area, connected to the all-white, open plan kitchen. On the upper floor are three spacious bedrooms and two bathrooms (main en-suite) with a TV lounge. Downstairs are two sunny bedrooms and a bathroom to share. This home exudes style and open living.