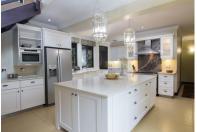

High Season R 10,400

Rates charged per property per night.

Mid Season R 8,200 Low Season R 7,100

This elegant, sophisticated and tastefully furnished family home invites you into a home filled with light, style, and comfort. A sunny and elegant dining room and TV lounge overlook the private pool, deck and entertainment BBQ area. This home welcomes you on entry, with its double volume hallway and dining room area, connected to the all-white, open plan kitchen. On the upper floor are three spacious bedrooms and two bathrooms (main en-suite) with a TV lounge. Downstairs are two sunny bedrooms and a bathroom to share. This home exudes style and open living.