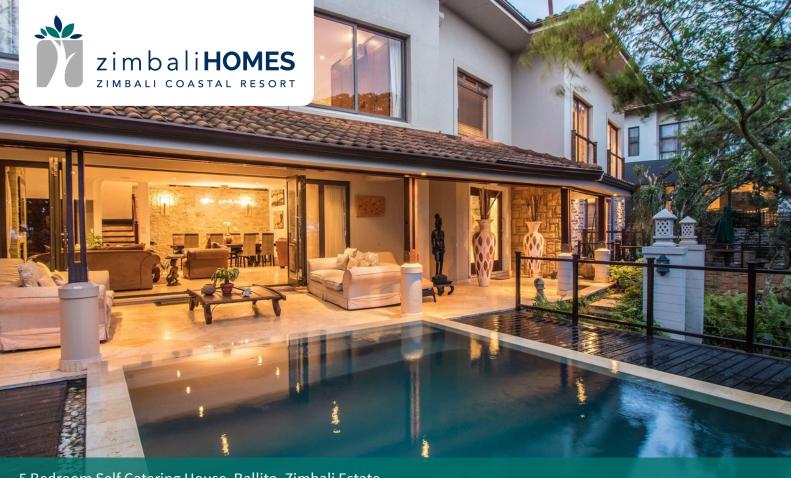

5 Bedroom Self Catering House, Ballito, Zimbali Estate

**High Season** R 10,450

Rates charged per property per night.

Mid Season R 8,250

Low Season R 6,000

## 5 Bedroom Home

This is a spacious 5 bedroom home in the road closest to the Zimbali beach with sea views. This home has two lounges, one which overlooks a tranquil Koi pond, the other overlooks the private swimming pool and extensive outside living areas. The impressive master suite has a large walk in dressing room. The designer bathroom, steam room and outside shower area are spacious. Bedrooms 2, 3 and 4 occupy the same level as the master suite and share 2 bathrooms between them. There is a TV room on this level too. A third top level is an extensive living space incorporated with the 5th bedroom, bar, large under-cover patio and jacuzzi. Sea and forest views are visible on all sides. The kitchen is large and has all amenities. Golf Cart included, as well as access to the amenities of Zimbali Coastal Resort.