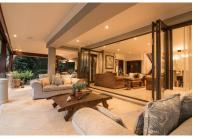

## 5 Bedroom Home

This is a spacious 5 bedroom home in the road closest to the Zimbali beach with sea views. This home has two lounges, one which overlooks a tranquil Koi pond, the other overlooks the private swimming pool and extensive outside living areas. The impressive master suite has a large walk in dressing room. The designer bathroom, steam room and outside shower area are spacious. Bedrooms 2, 3 and 4 occupy the same level as the master suite and share 2 bathrooms between them. There is a TV room on this level too. A third top level is an extensive living space incorporated with the 5th bedroom, bar, large under-cover patio and jacuzzi. Sea and forest views are visible on all sides. The kitchen is large and has all amenities. Golf Cart included, as well as access to the amenities of Zimbali Coastal Resort.