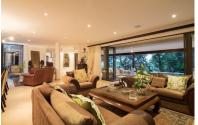

## 5 Bedroom Home

This is a spacious 5 bedroom home in the road closest to the Zimbali beach with sea views. This home has two lounges, one which overlooks a tranquil Koi pond, the other overlooks the private swimming pool and extensive outside living areas. The impressive master suite has a large walk in dressing room. The designer bathroom, steam room and outside shower area are spacious. Bedrooms 2, 3 and 4 occupy the same level as the master suite and share 2 bathrooms between them. There is a TV room on this level too. A third top level is an extensive living space incorporated with the 5th bedroom, bar, large under-cover patio and jacuzzi. Sea and forest views are visible on all sides. The kitchen is large and has all amenities. Golf Cart included, as well as access to the amenities of Zimbali Coastal Resort.