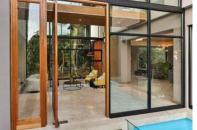

## 6 Bedroom Home

Extremely spacious home over two levels overlooking the Sea. This large house has an open plan living area with lounge, dining-room and kitchen leading onto a covered patio with a lovely outdoor braai area. It has a separate courtyard with private pool and sun loungers. There are two lounges, and a double lounge and tv area downstairs, with the bedrooms. Well equipped kitchen, with all modern appliances and a counter to eat at. This home hosts six bedrooms on two levels. This home is perfect for larger families, looking for plenty of space on their holiday.