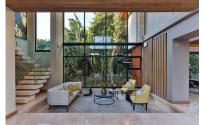

## 6 Bedroom Home

Extremely spacious home over two levels overlooking the Sea. This large house has an open plan living area with lounge, dining-room and kitchen leading onto a covered patio with a lovely outdoor braai area. It has a separate courtyard with private pool and sun loungers. There are two lounges, and a double lounge and tv area downstairs, with the bedrooms. Well equipped kitchen, with all modern appliances and a counter to eat at. This home hosts six bedrooms on two levels. This home is perfect for larger families, looking for plenty of space on their holiday.

## Features

| Cleaning Services | Mond | ay - Saturday |   |                  |     |
|-------------------|------|---------------|---|------------------|-----|
| Bedrooms          | 6    | Bathrooms     | 4 | Living Areas     |     |
| Sleeps            | 12   | Baths         | 3 | Lounge           | 2   |
| King Beds         | 2    | Showers       | 4 | Air Conditioning | Yes |
| Queen Beds        | 2    |               |   | DSTV             | Yes |
| Double Beds       | 2    |               |   |                  |     |