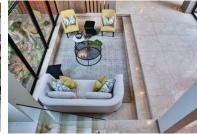

## 6 Bedroom Home

Extremely spacious home over two levels overlooking the Sea. This large house has an open plan living area with lounge, dining-room and kitchen leading onto a covered patio with a lovely outdoor braai area. It has a separate courtyard with private pool and sun loungers. There are two lounges, and a double lounge and tv area downstairs, with the bedrooms. Well equipped kitchen, with all modern appliances and a counter to eat at. This home hosts six bedrooms on two levels. This home is perfect for larger families, looking for plenty of space on their holiday.