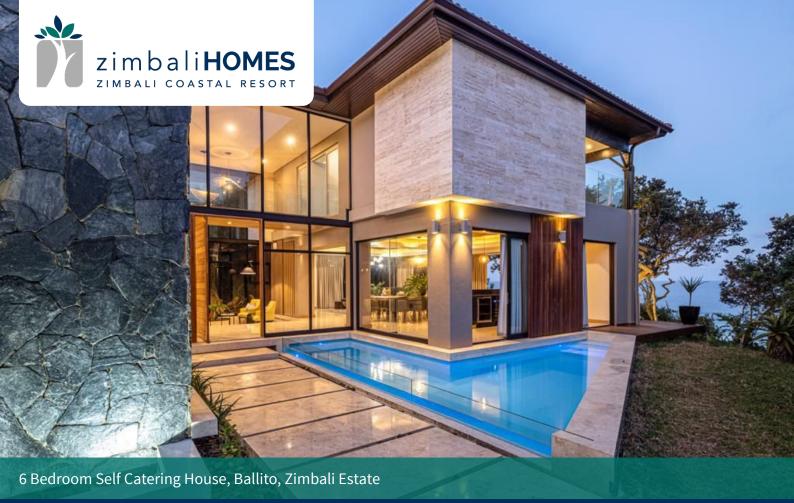

## 6 Bedroom Home

Extremely spacious home over two levels overlooking the Sea. This large house has an open plan living area with lounge, dining-room and kitchen leading onto a covered patio with a lovely outdoor braai area. It has a separate courtyard with private pool and sun loungers. There are two lounges, and a double lounge and tv area downstairs, with the bedrooms. Well equipped kitchen, with all modern appliances and a counter to eat at. This home hosts six bedrooms on two levels. This home is perfect for larger families, looking for plenty of space on their holiday.

| Kitchen         |     | Exterior |                      |
|-----------------|-----|----------|----------------------|
| Washing Machine | Yes | Views    | Sea and Forest Views |
| Tumble Dryer    | Yes | Garden   | Private              |
| Dishwasher      | Yes | Braai    | Gas - Built-         |
|                 |     |          | in                   |
|                 |     | Pool     | Private              |