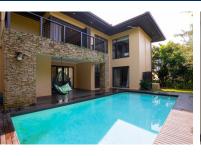

## Modern 4 Bedroom Family Home

This is an elegant, designer four bedroom home with four en-suite bathrooms. The main bedroom has its own attached TV lounge. The home is privately positioned on a site in Zimbali with lush forest and endless views. It is an open plan home for easy living with generous entertainment areas. Flowing from the kitchen to dining room to living room. It has a pajama lounge and surround sound throughout the home, both indoors and out. A large private pool with a built in gas braai is perfect for outdoor relaxation. Modern finishes with four television sets throughout the house. This is the ideal home for a large group or family. Uncapped WIFI.

| Kitchen         |     | Exterior |                   |
|-----------------|-----|----------|-------------------|
| Washing Machine | Yes | Views    | View over Zimbali |
| Tumble Dryer    | Yes | Garden   | Private           |
| Dishwasher      | Yes | Braai    | Gas - Built-      |
|                 |     |          | in                |
|                 |     | Pool     | Pool with net     |