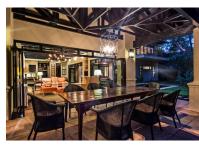

## Glamorous Forest Villa

This stunning stand-alone home, nestled within the Zimbali Forest, is via a welcoming entrance with a relaxing feel. The lounge area, with vaulted ceilings, overlooks the private pool and garden. The stylish kitchen interacts seamlessly with the lounge, covered patio and pool area. There is a built in braai in the entertainment area to make for easy entertaining. Two bedrooms and two bathrooms plus a guest toilet are situated on the ground level. A double bedroom with bathroom, and master bedroom with en-suite bathroom are upstairs. The master suite boasts glorious views of the forest. This tranquil home is beautiful and sure to delight.