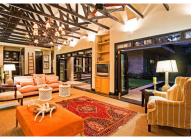

## Glamorous Forest Villa

This stunning stand-alone home, nestled within the Zimbali Forest, is via a welcoming entrance with a relaxing feel. The lounge area, with vaulted ceilings, overlooks the private pool and garden. The stylish kitchen interacts seamlessly with the lounge, covered patio and pool area. There is a built in braai in the entertainment area to make for easy entertaining. Two bedrooms and two bathrooms plus a guest toilet are situated on the ground level. A double bedroom with bathroom, and master bedroom with en-suite bathroom are upstairs. The master suite boasts glorious views of the forest. This tranquil home is beautiful and sure to delight.