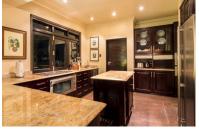

## Glamorous Forest Villa

This stunning stand-alone home, nestled within the Zimbali Forest, is via a welcoming entrance with a relaxing feel. The lounge area, with vaulted ceilings, overlooks the private pool and garden. The stylish kitchen interacts seamlessly with the lounge, covered patio and pool area. There is a built in braai in the entertainment area to make for easy entertaining. Two bedrooms and two bathrooms plus a guest toilet are situated on the ground level. A double bedroom with bathroom, and master bedroom with en-suite bathroom are upstairs. The master suite boasts glorious views of the forest. This tranquil home is beautiful and sure to delight.