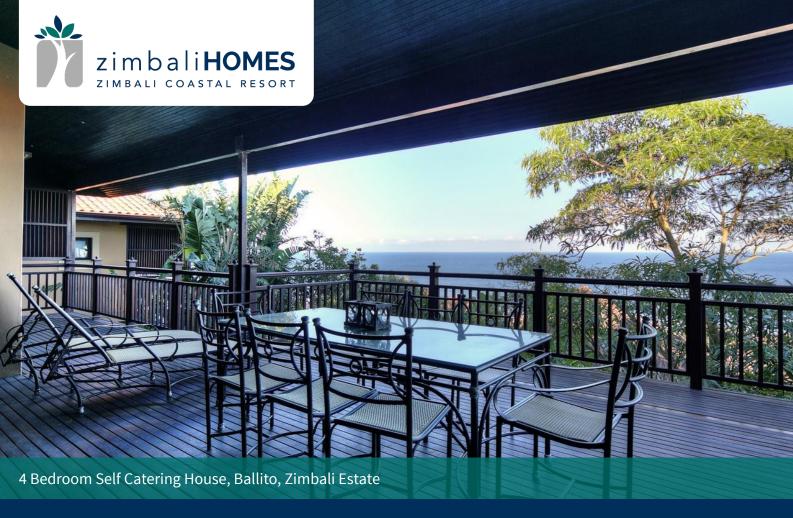

## Casual Coastal Living

This spacious four bedroomed unit offers fantastic sea views that makes for sensational sea-side living. The open plan kitchen interacts beautifully with the dining area as well as the bar and lounge whilst sliding stacking doors open onto a wooden deck with outdoor furniture all boasting expansive sea views. Two spacious en suite bedrooms are located upstairs whilst two bedrooms, also en suite, are located on the lower level sharing a separate TV lounge and kitchenette. Ceiling fans are located through out the residence while the main bedroom has air conditioning.

## **Features**

**Cleaning Services** Monday - Saturday Bedrooms **Bathrooms** 4 4 Living Areas Baths 2 Sleeps 8 Lounge King Beds 1 Showers 3 Ceiling Fans Yes Single Beds 6 DSTV Yes

| Kitchen         |     | Exterior |              |
|-----------------|-----|----------|--------------|
| Washing Machine | Yes | Views    | Full Frontal |
| Tumble Dryer    | Yes | Garden   | Private      |
| Dishwasher      | Yes | Braai    | Private      |
|                 |     | Pool     | Private      |