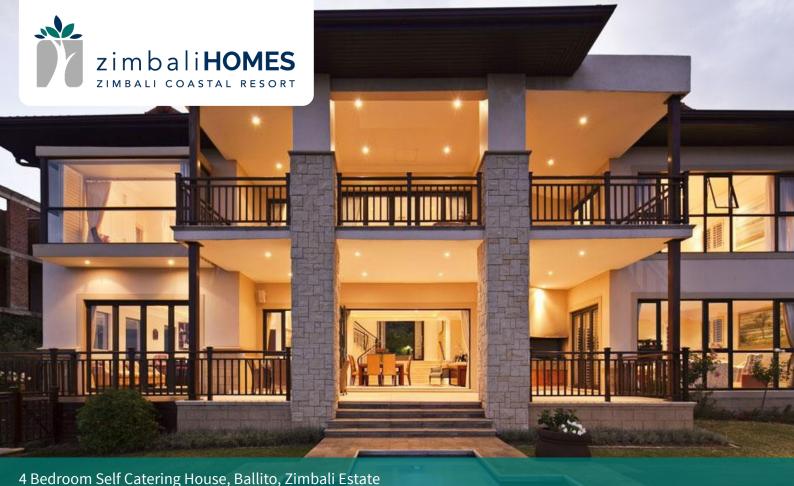

## Spectacular, Modern & Elegant Home

An impressive and bold double volume entrance leads into the immaculately presented living area with sweeping marble staircase and signature dry stacked natural rock wall. The open plan kitchen is perfectly equipped and has a separate scullery. The dining room flows through the sliding stacking aluminium doors onto an under-cover patio and inviting pool area. Great sea and conservation area vews are on offer.