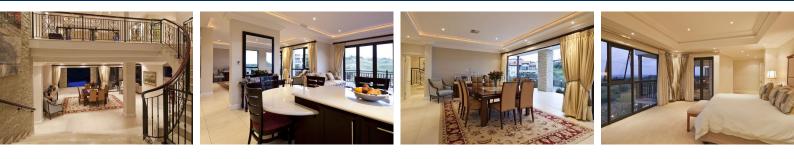

## Spectacular, Modern & Elegant Home

An impressive and bold double volume entrance leads into the immaculately presented living area with sweeping marble staircase and signature dry stacked natural rock wall. The open plan kitchen is perfectly equipped and has a separate scullery. The dining room flows through the sliding stacking aluminium doors onto an under-cover patio and inviting pool area. Great sea and conservation area vews are on offer.