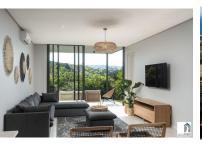

Afternoon sunlight floods through the living areas and ensures light and bright interiors. Three spacious bedrooms (one en-suite) make this home ideal for well-travelled guest and families. The large under-cover patio is perfect for outdoor entertaining. To top it off this Villas has a double lock up garage.

## Features

Cleaning Services Monday - Friday

Bedrooms 3 Bathrooms 2 Living Areas
Sleeps 6 Baths 1 Lounge 1
Queen Beds 3 Showers 2 Air Conditioning Yes

Kitchen Exterior
Washing Machine Yes Views Forest View
Tumble Dryer Yes Garden Private
Dishwasher Yes Braai Gas - Portable
Pool Communal