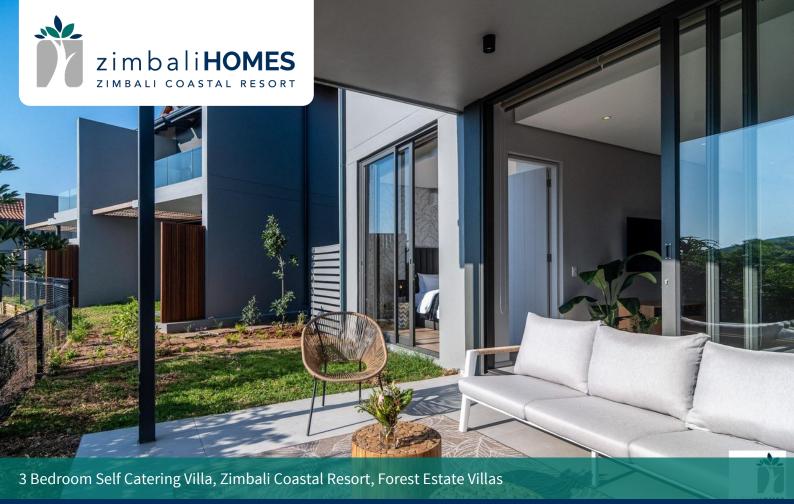

High Season R 6,000

Rates charged per property per night.

Mid Season R 4,000 Low Season R 3,600

Modern elegance meets effortless living in this 3 bedroom single-level Villa, where open-plan interiors flow onto an expansive private garden patio.

Immaculate and beautifully presented, this outstanding Villa is located directly opposite The Capital Hotel and within walking distance to the Beach Club, restaurants, pools and Club House. This home offers spacious and luxurious living and beautiful coastal forest views from the patio.

Afternoon sunlight floods through the living areas and ensures light and bright interiors. Three spacious bedrooms (one en-suite) make this home ideal for well-travelled guest and families. The large under-cover patio is perfect for outdoor entertaining. To top it off this Villas has a double lock up garage.